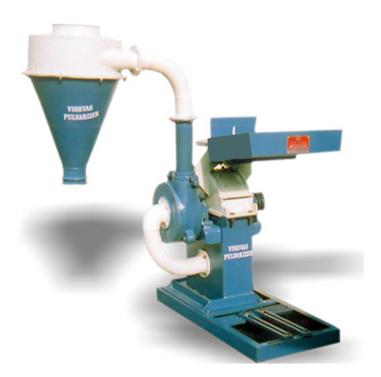

## Pulverizer Model-VPS -5 (With Blower)

## **Special Feature :-**

- Operate on Single Phase/ Three phases Electric Motors.
- Attractive & sturdy body.
- o Cutting Blade Made by carbide tips that maintain quality & Characteristic of grinding Material
- Easily fitted screen.
- o Balance Rotor.
- Less noise & Maintenance.
- Arrangement for magnet plate, to stop iron particle outside the chamber.
- Small model pulvariser can also operate with floor mills.
- Due to super blower screen always clean & increase capacity of Machine.
- Due to cyclone type drum (Balloon) powder is not throw in the air & man works easily without any disturb.
- On the basis of best workmanship & perfect design we provide a complete one-year Warrantee.

## **TECHNICAL - DATA :**

| MODEL – VPS-5                    |                    |  |
|----------------------------------|--------------------|--|
| Power Supply.                    | 5 H.P              |  |
| R.P.M.                           | 3600               |  |
| Inner Diameter                   | 385 MM             |  |
| Width                            | 155 MM             |  |
| Screen Size                      | 560 x 150MM        |  |
| Fixed Blade                      | 10                 |  |
| Cutting Blade                    | 16                 |  |
| Rotor Diameter                   | 170 MM             |  |
| Blower Casing Diameter NO        | 305 MM             |  |
| Hopper Size ( L x B x H )        | 645 x 500 x 105 MM |  |
| Cyclone Drum (Diameter x Height) | 420f,760 height    |  |
| Overall Size ( L x B x H )       | 970 x 350 x 1440   |  |
| Approx. weight                   | 180 Kg.            |  |