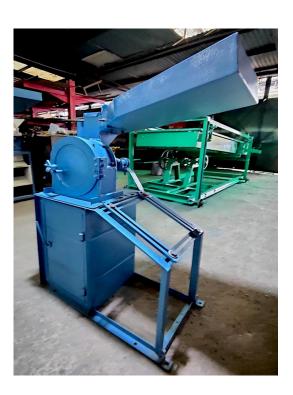

## Pulverizer Model-VPS -2

## **Special Feature:-**

- Operate on Single Phase/ Three phases Electric Motors.
- o Attractive & sturdy body.
- o Cutting Blade Made by carbide tips that maintain quality & Characteristic of grinding Material
- o Easily fitted screen.
- Balance Rotor.
- o Less noise & Maintenance.
- o Arrangement for magnet plate, to stop iron particle outside the chamber.
- o Small model pulvariser can also operate with floor mills.
- o Due to super blower screen always clean & increase capacity of Machine.
- O Due to cyclone type drum (Balloon) powder is not throw in the air & man works easily without any disturb.
- On the basis of best workmanship & perfect design we provide a complete one-year Warrantee.

## **TECHNICAL - DATA**:

| MODEL – VPS-2                    | 2 H.P              |  |
|----------------------------------|--------------------|--|
| Power Supply                     |                    |  |
| RPM                              | 3600               |  |
| Inner Diameter                   | 270 MM             |  |
| Width                            | 100 MM             |  |
| Screen Size                      | 90 x 430 MM        |  |
| Fixed Blade                      | 10                 |  |
| Cutting Blade                    | 12                 |  |
| Rotor Diameter                   | 125 MM             |  |
| Blower Casing Diameter           | NO                 |  |
| Hopper Size ( L x B x H )        | 555 x 320 x 90 MM  |  |
| Overall Size ( L x B x H )       | 610x 400 x 1060 MM |  |
| Cyclone Drum (Diameter x Height) | NO                 |  |
| Approx. weight                   | 56 Kg.             |  |