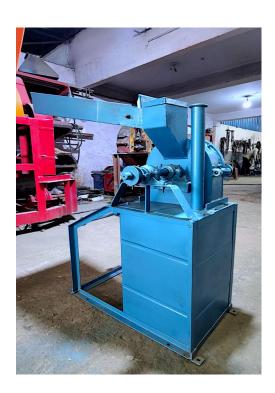

## Pulverizer Model-VPS -2

## **Special Feature:-**

- Operate on Single Phase/ Three phases Electric Motors.
- o Attractive & sturdy body.
- o Cutting Blade Made by carbide tips that maintain quality & Characteristic of grinding Material
- o Easily fitted screen.
- Balance Rotor.
- o Less noise & Maintenance.
- o Arrangement for magnet plate, to stop iron particle outside the chamber.
- o Small model pulvariser can also operate with floor mills.
- o Due to super blower screen always clean & increase capacity of Machine.
- O Due to cyclone type drum (Balloon) powder is not throw in the air & man works easily without any disturb.
- On the basis of best workmanship & perfect design we provide a complete one-year Warrantee.

## **TECHNICAL - DATA**:

| MODEL – VPS-2                    | 2 H.P              |  |
|----------------------------------|--------------------|--|
| Power Supply                     |                    |  |
| RPM                              | 3600               |  |
| Inner Diameter                   | 270 MM             |  |
| Width                            | 100 MM             |  |
| Screen Size                      | 90 x 430 MM        |  |
| Fixed Blade                      | 10                 |  |
| Cutting Blade                    | 12                 |  |
| Rotor Diameter                   | 125 MM             |  |
| Blower Casing Diameter           | NO                 |  |
| Hopper Size ( L x B x H )        | 555 x 320 x 90 MM  |  |
| Overall Size ( L x B x H )       | 610x 400 x 1060 MM |  |
| Cyclone Drum (Diameter x Height) | NO                 |  |
| Approx. weight                   | 56 Kg.             |  |