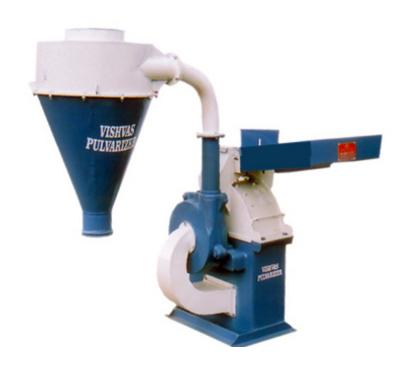

## **Pulverizer Model-VPS -10**

## **Special Feature:-**

- Operate on Single Phase/ Three phases Electric Motors.
- o Attractive & sturdy body.
- o Cutting Blade Made by carbide tips that maintain quality & Characteristic of grinding Material
- o Easily fitted screen.
- o Balance Rotor.
- Less noise & Maintenance.
- o Arrangement for magnet plate, to stop iron particle outside the chamber.
- o Small model pulvariser can also operate with floor mills.
- o Due to super blower screen always clean & increase capacity of Machine.
- Oue to cyclone type drum (Balloon) powder is not throw in the air & man works easily without any disturb.
- o On the basis of best workmanship & perfect design we provide a complete one-year Warrantee.

## **TECHNICAL - DATA**:

| MODEL – VPS-10                   |                    |  |
|----------------------------------|--------------------|--|
| Power Supply.                    | 10 H.P             |  |
| R.P.M.                           | 3600               |  |
| Inner Diameter                   | 485 MM             |  |
| Width                            | 205 MM             |  |
| Screen Size                      | 695 x 200MM        |  |
| Fixed Blade                      | 10                 |  |
| Cutting Blade                    | 20                 |  |
| Rotor Diameter                   | 190 MM             |  |
| Blower Casing Diameter NO        | 330 MM             |  |
| Hopper Size ( L x B x H )        | 645 x 500 x 105 MM |  |
| Cyclone Drum (Diameter x Height) | 510f ,880 height   |  |
| Overall Size ( L x B x H )       | 1040 x 440 x 1440  |  |
| Approx. weight                   | 235 Kg.            |  |